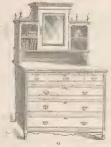

HANGING BOOKSHELF

(95b) HANGING BOOKSHELF CASE, to . . . First, White Po shed 10.6 .nts., Paushed or Walnut

(950) HANGING BOOKSHELF CASE, with transet shelf eider. Pine, White Po. shed 15 - Datto, Polyshed as Walnut 16 Data, data, Art Garro 18.6

#### RANGE OF CHESTS OF DRAWERS.

(96) PORTABLE\_OHED OF, ORAVERD, strongly neads, it two parts size alt gin high x 30. son. I dole x the tota on tap, contains agint downers and ong lang unital downer in totan, hait more both contains excidences, bust beam handles lacks, doc